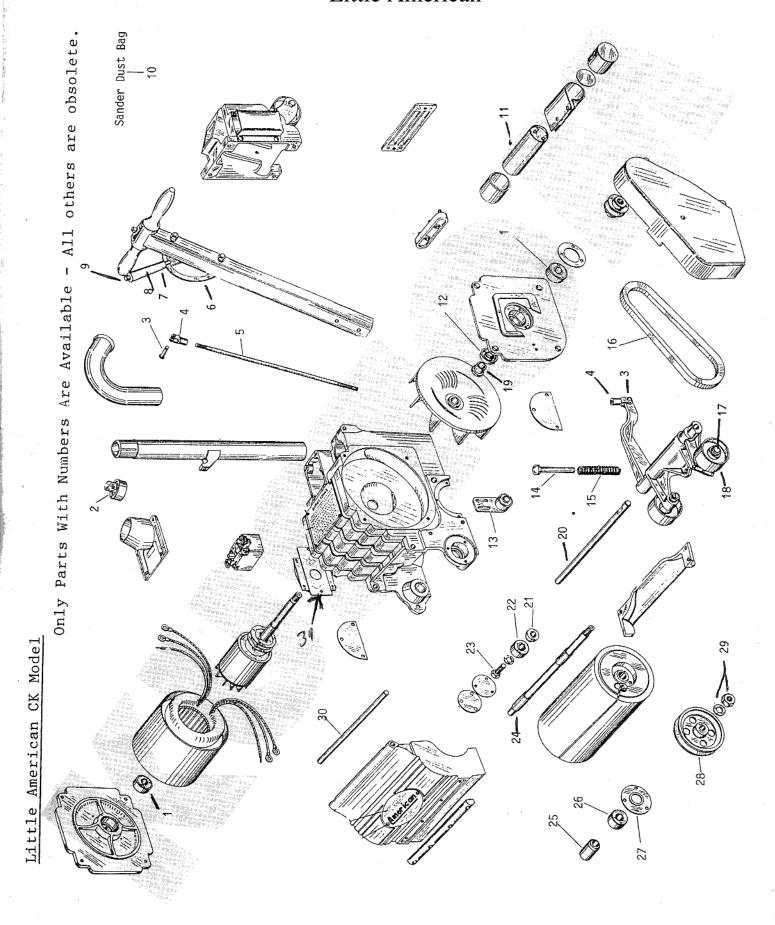

## Little American - CK Model

| ILL<br># | Part#        | Description                            | Dealer         | 12 &<br>Up     | Cont.          | ILL<br># | PART#         | Description                              | Dealer         | 12 &<br>Up     | Cont.                 |
|----------|--------------|----------------------------------------|----------------|----------------|----------------|----------|---------------|------------------------------------------|----------------|----------------|-----------------------|
| 1        | 6304         | Bearing                                | 3.75           | 3.50           | 7.75           | 16       | 4L300         | Belt                                     | 5.00           | 4.50           | 8.00                  |
| 2        | 7191         | Motor Base                             | 10.00          | 8.75           | 15.00          | 17       | CK04          | Axle                                     | 18:50          | 16.50          |                       |
| 3        | AS09         | Fork Pin                               | 1.50           | 1.00           | 2.75           | 18       | CK06          | Wheel                                    | 24.50          | 18.50          | 26 <u>00</u><br>38.95 |
| 4        | AS08         | Fork                                   | 10.25          | 9.50           | 12.75          | 19       | CK12          | Fan Collar                               | 10.75          | 9.00           | 14.50                 |
| 5        | CK16         | Control Rod                            | 14.00          | 12.00          | 19.50          | 20       | CK13          | Lever Shaft                              | 10.75          | 9.00           | 14.50                 |
| 6        | AS30         | Quadrant                               | 6.75           | 6.25           | 8.50           | 21       | CK03          | Spacer                                   | 8.00           | 6.00           | 12.50                 |
| 7        | AS05         | Control Handle                         | 18.50          | 16.50          | 36.00          | 22       | 6303          | Bearing                                  | 3.50           | 3.25           | 7.75                  |
| 8        | AS07         | Spring                                 | 1.00           | 0.75           | 1.70           | 23       | AS47          | Lock Screw                               | 3.00           | 2.50           | 3.75                  |
| 9        | AS06         | Stop Pin                               | 9.75           | 8.50           | 14.50          | 24       | CK01          | Drum Shaft                               | 44.00          | 35.50          | 75.00                 |
| 10       | S-35         | Dust Bag                               | 14.00          | 10.95          | 24.95          | 25       | CK02          | Spacer                                   | 8.00           | 6.00           | 12.50                 |
| 11       | CK08         | Capacitor                              | 9.50           | 7.00           | 12.95          | 26       | 6203          | Bearing                                  | 1.75           | 1.60           | 5.25                  |
| 12       | CK05         | Fan Seal                               | 6.50           | 5.25           | 8.75           | 27       | AS48          | Retainer                                 | 6.50           | 6.00           | 6.90                  |
| 13       | CK10<br>CK07 | ldler -Single Belt<br>Idler-Dual Belts | 21.00<br>34.00 | 18.00<br>28.00 | 32.50<br>42.50 | 28       | AS150<br>CK17 | Drum Pulley 2 Belt<br>Drum Pulley 1 Belt | 50.00<br>45.00 | 35.00<br>38.00 | 75.00<br>65.00        |
| 14       | CK14         | Plunger                                | 9.00           | 7.25           | 14.00          | 29       | CK09          | Nut & Washer                             | 1.35           | 1.00           | 2.00                  |
| 15       | CK11         | Spring                                 | 6.95           | 5.85           | 9.50           | 30       | CK18          | Cover Shaft                              | 2.50           | 1.95           | 5.00                  |
|          |              |                                        |                |                |                |          |               |                                          |                |                |                       |